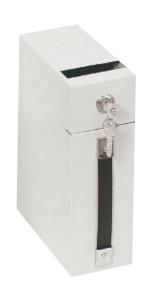

## EK 1000-1300

Timer lock attach safes

■ The attach safe has two cases. The outer case is made of welded steel sheets 3 mm thick and the inner case is 1,5 mm thick. It differs by its size. The bank notes can be stored in the storing cash casket or collected in a collecting cash casket. The safe has a classical mechanical MAUER safe lock. Depending on the internal locker casket the safe can serve as a cash storing or cash collecting unit.

- The safe can be fixed to the table.
- It can be connected to an electronic safety system.
- The inner lock casket can serve for storing and collecting cash
- High quality mechanical MAUER safe

| Туре                       | EK 1100            | EK 1300        |
|----------------------------|--------------------|----------------|
|                            |                    |                |
| Outer dimensions / (HXWXD) | 350 x 150 x 250 mm | 500x180x250 mm |
| Weight                     | 15 kg              | 18 kg          |
| Standard colour            | RAL 7035           | RAL 7035       |