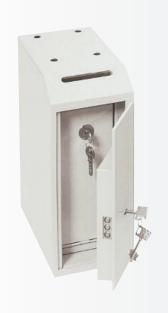

## EK 1000-1300

Timer lock attach safes

■ The attach safe has two cases. The outer case is made of welded steel sheets 3 mm thick and the inner case is 1,5 mm thick. It differs by its size. The bank notes can be stored in the storing cash casket or collected in a collecting cash casket. The safe has a classical mechanical MAUER safe lock. Depending on the internal locker casket the safe can serve as a cash storing or cash collecting unit.

- The safe can be fixed to the table.
- It can be connected to an electronic safety system.
- The inner lock casket can serve for storing and collecting cash
- High quality mechanical MAUER safe

| Туре                       | EK 1100            | EK 1300        |
|----------------------------|--------------------|----------------|
|                            |                    |                |
| Outer dimensions / (HXWXD) | 350 x 150 x 250 mm | 500x180x250 mm |
| Weight                     | 15 kg              | 18 kg          |
| Standard colour            | RAL 7035           | RAL 7035       |