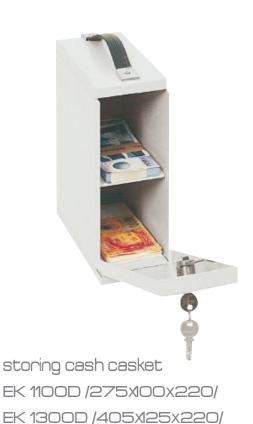

## EK 1000-1300

Timer lock attach safes

■ The attach safe has two cases. The outer case is made of welded steel sheets 3 mm thick and the inner case is 1,5 mm thick. It differs by its size. The bank notes can be stored in the storing cash casket or collected in a collecting cash casket. The safe has a classical mechanical MAUER safe lock. Depending on the internal locker casket the safe can serve as a cash storing or cash collecting unit.

collecting cash casket

EK 1100Z /275X100x220/

EK 1300Z /405X25x220/